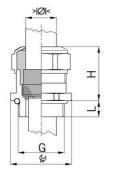

## Long entry thread Pg

Type approval: Progress MS EMV

- One-piece sealing insert
- not overall length insulated

| Article no:           | 1180.09.080                                                                                                        |
|-----------------------|--------------------------------------------------------------------------------------------------------------------|
| EAN:                  | 7611614115214                                                                                                      |
| Material              | Nickel-plated brass                                                                                                |
| Contact sleeve        | Nickel-plated brass                                                                                                |
| Seal                  | TPE                                                                                                                |
| O-ring                | NBR                                                                                                                |
| Operation temperature | -40°C / +100°C                                                                                                     |
| Protection class      | IP 68 (up to 10 bar) / IP 69                                                                                       |
| NEMA Type rating      | 4X                                                                                                                 |
| Properties            | Excellent shield contact through the contact sleeve with the braided shield terminating in the screwed cable gland |
| Entry thread          | Pg 9                                                                                                               |
| Clamping range min.   | 6.0 mm                                                                                                             |
| Clamping range max.   | 8.0 mm                                                                                                             |
| Wrench size           | 18 mm                                                                                                              |
| Dimension H           | 23 mm                                                                                                              |
| Thread length L       | 10 mm                                                                                                              |
| Dispatch              | 50                                                                                                                 |