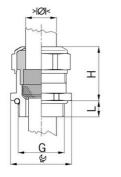

## Long entry thread Pg

Type approval: Progress MS EMV

- One-piece sealing insert
- not overall length insulated

| Article no:           | 1180.07.060                                                                                                        |
|-----------------------|--------------------------------------------------------------------------------------------------------------------|
| EAN:                  | 7611614115191                                                                                                      |
| Material              | Nickel-plated brass                                                                                                |
| Contact sleeve        | Nickel-plated brass                                                                                                |
| Seal                  | TPE                                                                                                                |
| O-ring                | NBR                                                                                                                |
| Operation temperature | -40°C / +100°C                                                                                                     |
| Protection class      | IP 68 (up to 10 bar) / IP 69                                                                                       |
| NEMA Type rating      | 4X                                                                                                                 |
| Properties            | Excellent shield contact through the contact sleeve with the braided shield terminating in the screwed cable gland |
| Entry thread          | Pg 7                                                                                                               |
| Clamping range min.   | 4.5 mm                                                                                                             |
| Clamping range max.   | 6.0 mm                                                                                                             |
| Wrench size           | 15 mm                                                                                                              |
| Dimension H           | 20 mm                                                                                                              |
| Thread length L       | 10 mm                                                                                                              |
| Dispatch              | 50                                                                                                                 |
|                       |                                                                                                                    |