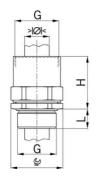

## **Entry thread metric**

· Suitable for ROHRflex® corrugated tubings

| Article no:                        | 1165.84.50.42                                                                                                                                                                                     |
|------------------------------------|---------------------------------------------------------------------------------------------------------------------------------------------------------------------------------------------------|
| EAN:                               | 7611614219646                                                                                                                                                                                     |
| Material                           | Nickel-plated brass                                                                                                                                                                               |
| Contact sleeve                     | Nickel-plated brass                                                                                                                                                                               |
| O-ring                             | NBR                                                                                                                                                                                               |
| Operation temperature              | -40°C / +120°C                                                                                                                                                                                    |
| Protection class                   | IP 68 (toghether with Rohrflex® corrugated tube)                                                                                                                                                  |
| Properties                         | Copper braidings may be terminated without any problem with our combination EMC conduit gland. A contact bushing grants optimal shield contact at the same tim vibration-proof leading of cables. |
| Entry thread                       | M50x1.5                                                                                                                                                                                           |
| Clamping range without insert min. | 20.0 mm                                                                                                                                                                                           |
| Clamping range without insert max. | 35.0 mm                                                                                                                                                                                           |
| Wrench size                        | 55 mm                                                                                                                                                                                             |
| Dimension H                        | 46 mm                                                                                                                                                                                             |
| Thread length L                    | 14 mm                                                                                                                                                                                             |
| Dispatch                           | 5                                                                                                                                                                                                 |