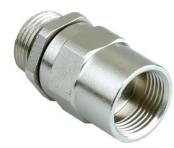

## AGRO combination EMC conduit gland for copper braidings

## **Entry thread metric**

· Suitable for ROHRflex® corrugated tubings

| Article no:                        | 1165.84.50.42                                                                                                                                                                                     |
|------------------------------------|---------------------------------------------------------------------------------------------------------------------------------------------------------------------------------------------------|
| EAN:                               | 7611614219646                                                                                                                                                                                     |
| Material                           | Nickel-plated brass                                                                                                                                                                               |
| Contact sleeve                     | Nickel-plated brass                                                                                                                                                                               |
| O-ring                             | NBR                                                                                                                                                                                               |
| Operation temperature              | -40°C / +120°C                                                                                                                                                                                    |
| Protection class                   | IP 68 (toghether with Rohrflex® corrugated tube)                                                                                                                                                  |
| Properties                         | Copper braidings may be terminated without any problem with our combination EMC conduit gland. A contact bushing grants optimal shield contact at the same tim vibration-proof leading of cables. |
| Entry thread                       | M50x1.5                                                                                                                                                                                           |
| Clamping range without insert min. | 20.0 mm                                                                                                                                                                                           |
| Clamping range without insert max. | 35.0 mm                                                                                                                                                                                           |
| Wrench size                        | 55 mm                                                                                                                                                                                             |
| Dimension H                        | 46 mm                                                                                                                                                                                             |
| Thread length L                    | 14 mm                                                                                                                                                                                             |
| Dispatch                           | 5                                                                                                                                                                                                 |