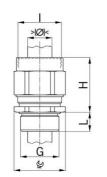

## AGRO Adapters Progress® nickel-plated brass with integrated EMC cable gla

Type approval: Progress MS Kombi EMC

- · One-piece sealing insert
- · not overall length insulated

| Article no:                        | 1165.80.63.460                                                                                                     |
|------------------------------------|--------------------------------------------------------------------------------------------------------------------|
| EAN:                               | 7611614149370                                                                                                      |
| Material                           | Nickel-plated brass                                                                                                |
| Contact sleeve                     | Nickel-plated brass                                                                                                |
| Seal                               | TPE                                                                                                                |
| O-ring                             | NBR                                                                                                                |
| Operation temperature              | -40°C / +100°C                                                                                                     |
| Strain relief                      | Version A acc. to EN 62444                                                                                         |
| Protection class                   | Cable gland IP 68                                                                                                  |
| Note                               | -                                                                                                                  |
| Properties                         | Excellent shield contact through the contact sleeve with the braided shield terminating in the screwed cable gland |
| Thread outside                     | M63x1.5                                                                                                            |
| Internal thread                    | M63x1.5                                                                                                            |
| Clamping range without insert min. | 40.0 mm                                                                                                            |
| Clamping range without insert max. | 46.0 mm                                                                                                            |
| Wrench size                        | 70 mm                                                                                                              |
| Dimension H                        | 59 mm                                                                                                              |
| Thread length L                    | 14 mm                                                                                                              |
| Dispatch                           | 5                                                                                                                  |