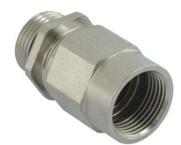

## AGRO Adapters Progress® nickel-plated brass with integrated EMC cable gla

Type approval: Progress MS Kombi EMC

- · One-piece sealing insert
- · not overall length insulated

| Article no:                        | 1165.80.63.460                                                                                                     |
|------------------------------------|--------------------------------------------------------------------------------------------------------------------|
| EAN:                               | 7611614149370                                                                                                      |
| Material                           | Nickel-plated brass                                                                                                |
| Contact sleeve                     | Nickel-plated brass                                                                                                |
| Seal                               | TPE                                                                                                                |
| O-ring                             | NBR                                                                                                                |
| Operation temperature              | -40°C / +100°C                                                                                                     |
| Strain relief                      | Version A acc. to EN 62444                                                                                         |
| Protection class                   | Cable gland IP 68                                                                                                  |
| Note                               | -                                                                                                                  |
| Properties                         | Excellent shield contact through the contact sleeve with the braided shield terminating in the screwed cable gland |
| Thread outside                     | M63x1.5                                                                                                            |
| Internal thread                    | M63x1.5                                                                                                            |
| Clamping range without insert min. | 40.0 mm                                                                                                            |
| Clamping range without insert max. | 46.0 mm                                                                                                            |
| Wrench size                        | 70 mm                                                                                                              |
| Dimension H                        | 59 mm                                                                                                              |
| Thread length L                    | 14 mm                                                                                                              |
| Dispatch                           | 5                                                                                                                  |