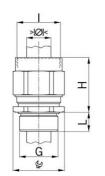

## AGRO Adapters Progress® nickel-plated brass with integrated EMC cable gla

Type approval: Progress MS Kombi EMC

- · One-piece sealing insert
- · not overall length insulated

| Article no:                        | 1165.80.50.410                                                                                                     |
|------------------------------------|--------------------------------------------------------------------------------------------------------------------|
| EAN:                               | 7611614142388                                                                                                      |
| Material                           | Nickel-plated brass                                                                                                |
| Contact sleeve                     | Nickel-plated brass                                                                                                |
| Seal                               | TPE                                                                                                                |
| O-ring                             | NBR                                                                                                                |
| Operation temperature              | -40°C / +100°C                                                                                                     |
| Strain relief                      | Version A acc. to EN 62444                                                                                         |
| Protection class                   | Cable gland IP 68                                                                                                  |
| Note                               | -                                                                                                                  |
| Properties                         | Excellent shield contact through the contact sleeve with the braided shield terminating in the screwed cable gland |
| Thread outside                     | M50x1.5                                                                                                            |
| Internal thread                    | M50x1.5                                                                                                            |
| Clamping range without insert min. | 37.0 mm                                                                                                            |
| Clamping range without insert max. | 41.0 mm                                                                                                            |
| Wrench size                        | 55 mm                                                                                                              |
| Dimension H                        | 55 mm                                                                                                              |
| Thread length L                    | 14 mm                                                                                                              |
| Dispatch                           | 5                                                                                                                  |