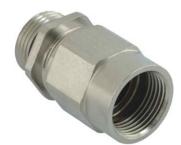

## AGRO Adapters Progress® nickel-plated brass with integrated EMC cable gla

Type approval: Progress MS Kombi EMC

- · One-piece sealing insert
- · not overall length insulated

| Article no:                        | 1165.80.50.410                                                                                                     |
|------------------------------------|--------------------------------------------------------------------------------------------------------------------|
| EAN:                               | 7611614142388                                                                                                      |
| Material                           | Nickel-plated brass                                                                                                |
| Contact sleeve                     | Nickel-plated brass                                                                                                |
| Seal                               | TPE                                                                                                                |
| O-ring                             | NBR                                                                                                                |
| Operation temperature              | -40°C / +100°C                                                                                                     |
| Strain relief                      | Version A acc. to EN 62444                                                                                         |
| Protection class                   | Cable gland IP 68                                                                                                  |
| Note                               | -                                                                                                                  |
| Properties                         | Excellent shield contact through the contact sleeve with the braided shield terminating in the screwed cable gland |
| Thread outside                     | M50x1.5                                                                                                            |
| Internal thread                    | M50x1.5                                                                                                            |
| Clamping range without insert min. | 37.0 mm                                                                                                            |
| Clamping range without insert max. | 41.0 mm                                                                                                            |
| Wrench size                        | 55 mm                                                                                                              |
| Dimension H                        | 55 mm                                                                                                              |
| Thread length L                    | 14 mm                                                                                                              |
| Dispatch                           | 5                                                                                                                  |