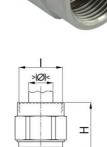

## Long entry thread Pg

Type approval: Progress MS Kombi EMC

- · One-piece sealing insert
- · not overall length insulated

| Article no:                        | 1165.80.48.430                                                                                                     |
|------------------------------------|--------------------------------------------------------------------------------------------------------------------|
| EAN:                               | 7611614142142                                                                                                      |
| Material                           | Nickel-plated brass                                                                                                |
| Contact sleeve                     | Nickel-plated brass                                                                                                |
| Seal                               | TPE                                                                                                                |
| O-ring                             | NBR                                                                                                                |
| Operation temperature              | -40°C / +100°C                                                                                                     |
| Protection class                   | Cable gland IP 68                                                                                                  |
| Note                               | The max. clamping range depends on the conduit inner diameter                                                      |
| Properties                         | Excellent shield contact through the contact sleeve with the braided shield terminating in the screwed cable gland |
| Thread outside                     | Pg 48                                                                                                              |
| Internal thread                    | Pg 48                                                                                                              |
| Clamping range without insert min. | 39.0 mm                                                                                                            |
| Clamping range without insert max. | 43.0 mm                                                                                                            |
| Wrench size                        | 65 mm                                                                                                              |
| Dimension H                        | 59 mm                                                                                                              |
| Thread length L                    | 15 mm                                                                                                              |
| Dispatch                           | 5                                                                                                                  |