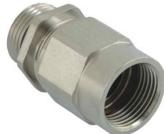

## Long entry thread Pg

Type approval: Progress MS Kombi EMC

- · One-piece sealing insert
- · not overall length insulated

| Article no:                        | 1165.80.48.430                                                                                                     |
|------------------------------------|--------------------------------------------------------------------------------------------------------------------|
| EAN:                               | 7611614142142                                                                                                      |
| Material                           | Nickel-plated brass                                                                                                |
| Contact sleeve                     | Nickel-plated brass                                                                                                |
| Seal                               | TPE                                                                                                                |
| O-ring                             | NBR                                                                                                                |
| Operation temperature              | -40°C / +100°C                                                                                                     |
| Protection class                   | Cable gland IP 68                                                                                                  |
| Note                               | The max. clamping range depends on the conduit inner diameter                                                      |
| Properties                         | Excellent shield contact through the contact sleeve with the braided shield terminating in the screwed cable gland |
| Thread outside                     | Pg 48                                                                                                              |
| Internal thread                    | Pg 48                                                                                                              |
| Clamping range without insert min. | 39.0 mm                                                                                                            |
| Clamping range without insert max. | 43.0 mm                                                                                                            |
| Wrench size                        | 65 mm                                                                                                              |
| Dimension H                        | 59 mm                                                                                                              |
| Thread length L                    | 15 mm                                                                                                              |
| Dispatch                           | 5                                                                                                                  |