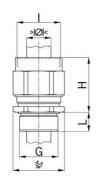

## AGRO Adapters Progress® nickel-plated brass with integrated EMC cable gla

Type approval: Progress MS Kombi EMC

- · One-piece sealing insert
- · not overall length insulated

| Article no:                        | 1165.80.25.190                                                                                                     |
|------------------------------------|--------------------------------------------------------------------------------------------------------------------|
| EAN:                               | 7611614142272                                                                                                      |
| Material                           | Nickel-plated brass                                                                                                |
| Contact sleeve                     | Nickel-plated brass                                                                                                |
| Seal                               | TPE                                                                                                                |
| O-ring                             | NBR                                                                                                                |
| Operation temperature              | -40°C / +100°C                                                                                                     |
| Strain relief                      | Version A acc. to EN 62444                                                                                         |
| Protection class                   | Cable gland IP 68                                                                                                  |
| Note                               | -                                                                                                                  |
| Properties                         | Excellent shield contact through the contact sleeve with the braided shield terminating in the screwed cable gland |
| Thread outside                     | M25x1.5                                                                                                            |
| Internal thread                    | M25x1.5                                                                                                            |
| Clamping range without insert min. | 16.0 mm                                                                                                            |
| Clamping range without insert max. | 19.0 mm                                                                                                            |
| Wrench size                        | 30 mm                                                                                                              |
| Dimension H                        | 46 mm                                                                                                              |
| Thread length L                    | 11 mm                                                                                                              |
| Dispatch                           | 25                                                                                                                 |