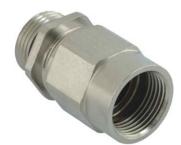

## AGRO Adapters Progress® nickel-plated brass with integrated EMC cable gla

Type approval: Progress MS Kombi EMC

- · One-piece sealing insert
- · not overall length insulated

| Article no:                        | 1165.80.25.190                                                                                                     |
|------------------------------------|--------------------------------------------------------------------------------------------------------------------|
| EAN:                               | 7611614142272                                                                                                      |
| Material                           | Nickel-plated brass                                                                                                |
| Contact sleeve                     | Nickel-plated brass                                                                                                |
| Seal                               | TPE                                                                                                                |
| O-ring                             | NBR                                                                                                                |
| Operation temperature              | -40°C / +100°C                                                                                                     |
| Strain relief                      | Version A acc. to EN 62444                                                                                         |
| Protection class                   | Cable gland IP 68                                                                                                  |
| Note                               | -                                                                                                                  |
| Properties                         | Excellent shield contact through the contact sleeve with the braided shield terminating in the screwed cable gland |
| Thread outside                     | M25x1.5                                                                                                            |
| Internal thread                    | M25x1.5                                                                                                            |
| Clamping range without insert min. | 16.0 mm                                                                                                            |
| Clamping range without insert max. | 19.0 mm                                                                                                            |
| Wrench size                        | 30 mm                                                                                                              |
| Dimension H                        | 46 mm                                                                                                              |
| Thread length L                    | 11 mm                                                                                                              |
| Dispatch                           | 25                                                                                                                 |