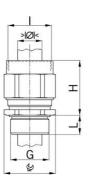

## Type approval: Progress MS Kombi EMC

- · One-piece sealing insert
- not overall length insulated

| Article no:                        | 1165.80.25.160                                                                                                     |
|------------------------------------|--------------------------------------------------------------------------------------------------------------------|
| EAN:                               | 7611614142258                                                                                                      |
| Material                           | Nickel-plated brass                                                                                                |
| Contact sleeve                     | Nickel-plated brass                                                                                                |
| Seal                               | TPE                                                                                                                |
| O-ring                             | NBR                                                                                                                |
| Operation temperature              | -40°C / +100°C                                                                                                     |
| Strain relief                      | Version A acc. to EN 62444                                                                                         |
| Protection class                   | Cable gland IP 68                                                                                                  |
| Note                               | -                                                                                                                  |
| Properties                         | Excellent shield contact through the contact sleeve with the braided shield terminating in the screwed cable gland |
| Thread outside                     | M25x1.5                                                                                                            |
| Internal thread                    | M25x1.5                                                                                                            |
| Clamping range without insert min. | 13.0 mm                                                                                                            |
| Clamping range without insert max. | 16.0 mm                                                                                                            |
| Wrench size                        | 30 mm                                                                                                              |
| Dimension H                        | 46 mm                                                                                                              |
| Thread length L                    | 11 mm                                                                                                              |
| Dispatch                           | 25                                                                                                                 |
|                                    |                                                                                                                    |