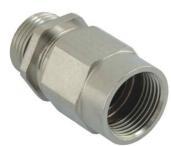

## AGRO Adapters Progress® nickel-plated brass with integrated EMC cable gla

## Long entry thread metric

## Type approval: Progress MS Kombi EMC

- · One-piece sealing insert
- not overall length insulated

| Article no:                        | 1165.80.25.160                                                                                                     |
|------------------------------------|--------------------------------------------------------------------------------------------------------------------|
| EAN:                               | 7611614142258                                                                                                      |
| Material                           | Nickel-plated brass                                                                                                |
| Contact sleeve                     | Nickel-plated brass                                                                                                |
| Seal                               | TPE                                                                                                                |
| O-ring                             | NBR                                                                                                                |
| Operation temperature              | -40°C / +100°C                                                                                                     |
| Strain relief                      | Version A acc. to EN 62444                                                                                         |
| Protection class                   | Cable gland IP 68                                                                                                  |
| Note                               | -                                                                                                                  |
| Properties                         | Excellent shield contact through the contact sleeve with the braided shield terminating in the screwed cable gland |
| Thread outside                     | M25x1.5                                                                                                            |
| Internal thread                    | M25x1.5                                                                                                            |
| Clamping range without insert min. | 13.0 mm                                                                                                            |
| Clamping range without insert max. | 16.0 mm                                                                                                            |
| Wrench size                        | 30 mm                                                                                                              |
| Dimension H                        | 46 mm                                                                                                              |
| Thread length L                    | 11 mm                                                                                                              |
| Dispatch                           | 25                                                                                                                 |
|                                    |                                                                                                                    |