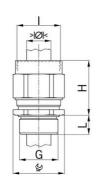

## AGRO Adapters Progress® nickel-plated brass with integrated EMC cable gla

Type approval: Progress MS Kombi EMC

- · One-piece sealing insert
- · not overall length insulated

| Article no:                        | 1165.80.20.140                                                                                                     |
|------------------------------------|--------------------------------------------------------------------------------------------------------------------|
| EAN:                               | 7611614142234                                                                                                      |
| Material                           | Nickel-plated brass                                                                                                |
| Contact sleeve                     | Nickel-plated brass                                                                                                |
| Seal                               | TPE                                                                                                                |
| O-ring                             | NBR                                                                                                                |
| Operation temperature              | -40°C / +100°C                                                                                                     |
| Strain relief                      | Version A acc. to EN 62444                                                                                         |
| Protection class                   | Cable gland IP 68                                                                                                  |
| Note                               | -                                                                                                                  |
| Properties                         | Excellent shield contact through the contact sleeve with the braided shield terminating in the screwed cable gland |
| Thread outside                     | M20x1.5                                                                                                            |
| Internal thread                    | M20x1.5                                                                                                            |
| Clamping range without insert min. | 11.0 mm                                                                                                            |
| Clamping range without insert max. | 14.0 mm                                                                                                            |
| Wrench size                        | 24 mm                                                                                                              |
| Dimension H                        | 40 mm                                                                                                              |
| Thread length L                    | 10 mm                                                                                                              |
| Dispatch                           | 25                                                                                                                 |