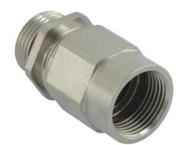

## AGRO Adapters Progress® nickel-plated brass with integrated EMC cable gla

Type approval: Progress MS Kombi EMC

- · One-piece sealing insert
- · not overall length insulated

| Article no:                        | 1165.80.20.140                                                                                                     |
|------------------------------------|--------------------------------------------------------------------------------------------------------------------|
| EAN:                               | 7611614142234                                                                                                      |
| Material                           | Nickel-plated brass                                                                                                |
| Contact sleeve                     | Nickel-plated brass                                                                                                |
| Seal                               | TPE                                                                                                                |
| O-ring                             | NBR                                                                                                                |
| Operation temperature              | -40°C / +100°C                                                                                                     |
| Strain relief                      | Version A acc. to EN 62444                                                                                         |
| Protection class                   | Cable gland IP 68                                                                                                  |
| Note                               | -                                                                                                                  |
| Properties                         | Excellent shield contact through the contact sleeve with the braided shield terminating in the screwed cable gland |
| Thread outside                     | M20x1.5                                                                                                            |
| Internal thread                    | M20x1.5                                                                                                            |
| Clamping range without insert min. | 11.0 mm                                                                                                            |
| Clamping range without insert max. | 14.0 mm                                                                                                            |
| Wrench size                        | 24 mm                                                                                                              |
| Dimension H                        | 40 mm                                                                                                              |
| Thread length L                    | 10 mm                                                                                                              |
| Dispatch                           | 25                                                                                                                 |