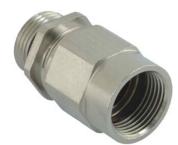

## AGRO Adapters Progress® nickel-plated brass with integrated EMC cable gla

Type approval: Progress MS Kombi EMC

- · One-piece sealing insert
- · not overall length insulated

| Article no:                        | 1165.80.16.140                                                                                                     |
|------------------------------------|--------------------------------------------------------------------------------------------------------------------|
| EAN:                               | 7611614142081                                                                                                      |
| Material                           | Nickel-plated brass                                                                                                |
| Contact sleeve                     | Nickel-plated brass                                                                                                |
| Seal                               | TPE                                                                                                                |
| O-ring                             | NBR                                                                                                                |
| Operation temperature              | -40°C / +100°C                                                                                                     |
| Protection class                   | Cable gland IP 68                                                                                                  |
| Note                               | The max. clamping range depends on the conduit inner diameter                                                      |
| Properties                         | Excellent shield contact through the contact sleeve with the braided shield terminating in the screwed cable gland |
| Thread outside                     | Pg 16                                                                                                              |
| Internal thread                    | Pg 16                                                                                                              |
| Clamping range without insert min. | 11.0 mm                                                                                                            |
| Clamping range without insert max. | 14.0 mm                                                                                                            |
| Wrench size                        | 24 mm                                                                                                              |
| Dimension H                        | 41 mm                                                                                                              |
| Thread length L                    | 10 mm                                                                                                              |
| Dispatch                           | 25                                                                                                                 |