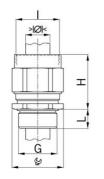

## AGRO Adapters Progress® nickel-plated brass with integrated EMC cable gla

Type approval: Progress MS Kombi EMC

- · One-piece sealing insert
- · not overall length insulated

| Article no:                        | 1165.80.16.140                                                                                                     |
|------------------------------------|--------------------------------------------------------------------------------------------------------------------|
| EAN:                               | 7611614142081                                                                                                      |
| Material                           | Nickel-plated brass                                                                                                |
| Contact sleeve                     | Nickel-plated brass                                                                                                |
| Seal                               | TPE                                                                                                                |
| O-ring                             | NBR                                                                                                                |
| Operation temperature              | -40°C / +100°C                                                                                                     |
| Protection class                   | Cable gland IP 68                                                                                                  |
| Note                               | The max. clamping range depends on the conduit inner diameter                                                      |
| Properties                         | Excellent shield contact through the contact sleeve with the braided shield terminating in the screwed cable gland |
| Thread outside                     | Pg 16                                                                                                              |
| Internal thread                    | Pg 16                                                                                                              |
| Clamping range without insert min. | 11.0 mm                                                                                                            |
| Clamping range without insert max. | 14.0 mm                                                                                                            |
| Wrench size                        | 24 mm                                                                                                              |
| Dimension H                        | 41 mm                                                                                                              |
| Thread length L                    | 10 mm                                                                                                              |
| Dispatch                           | 25                                                                                                                 |