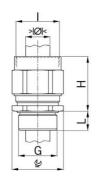

## AGRO Adapters Progress® nickel-plated brass with integrated EMC cable gla

Type approval: Progress MS Kombi EMC

- · One-piece sealing insert
- · not overall length insulated

| Article no:                        | 1165.80.13.140                                                                                                     |
|------------------------------------|--------------------------------------------------------------------------------------------------------------------|
| EAN:                               | 7611614142067                                                                                                      |
| Material                           | Nickel-plated brass                                                                                                |
| Contact sleeve                     | Nickel-plated brass                                                                                                |
| Seal                               | TPE                                                                                                                |
| O-ring                             | NBR                                                                                                                |
| Operation temperature              | -40°C / +100°C                                                                                                     |
| Protection class                   | Cable gland IP 68                                                                                                  |
| Note                               | The max. clamping range depends on the conduit inner diameter                                                      |
| Properties                         | Excellent shield contact through the contact sleeve with the braided shield terminating in the screwed cable gland |
| Thread outside                     | Pg 13                                                                                                              |
| Internal thread                    | Pg 13                                                                                                              |
| Clamping range without insert min. | 11.0 mm                                                                                                            |
| Clamping range without insert max. | 14.0 mm                                                                                                            |
| Wrench size                        | 24 mm                                                                                                              |
| Dimension H                        | 40 mm                                                                                                              |
| Thread length L                    | 10 mm                                                                                                              |
| Dispatch                           | 25                                                                                                                 |