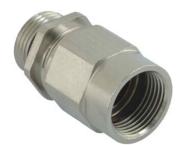

## AGRO Adapters Progress® nickel-plated brass with integrated EMC cable gla

Type approval: Progress MS Kombi EMC

- · One-piece sealing insert
- · not overall length insulated

| Article no:                        | 1165.80.13.140                                                                                                     |
|------------------------------------|--------------------------------------------------------------------------------------------------------------------|
| EAN:                               | 7611614142067                                                                                                      |
| Material                           | Nickel-plated brass                                                                                                |
| Contact sleeve                     | Nickel-plated brass                                                                                                |
| Seal                               | TPE                                                                                                                |
| O-ring                             | NBR                                                                                                                |
| Operation temperature              | -40°C / +100°C                                                                                                     |
| Protection class                   | Cable gland IP 68                                                                                                  |
| Note                               | The max. clamping range depends on the conduit inner diameter                                                      |
| Properties                         | Excellent shield contact through the contact sleeve with the braided shield terminating in the screwed cable gland |
| Thread outside                     | Pg 13                                                                                                              |
| Internal thread                    | Pg 13                                                                                                              |
| Clamping range without insert min. | 11.0 mm                                                                                                            |
| Clamping range without insert max. | 14.0 mm                                                                                                            |
| Wrench size                        | 24 mm                                                                                                              |
| Dimension H                        | 40 mm                                                                                                              |
| Thread length L                    | 10 mm                                                                                                              |
| Dispatch                           | 25                                                                                                                 |