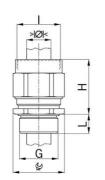

## Long entry thread metric

Type approval: Progress MS Kombi EMC

- · One-piece sealing insert
- · not overall length insulated

| Article no:                        | 1165.80.12.075                                                                                                     |
|------------------------------------|--------------------------------------------------------------------------------------------------------------------|
| EAN:                               | 7611614141978                                                                                                      |
| Material                           | Nickel-plated brass                                                                                                |
| Contact sleeve                     | Nickel-plated brass                                                                                                |
| Seal                               | TPE                                                                                                                |
| O-ring                             | NBR                                                                                                                |
| Operation temperature              | -40°C / +100°C                                                                                                     |
| Strain relief                      | Version A acc. to EN 62444                                                                                         |
| Protection class                   | Cable gland IP 68                                                                                                  |
| Note                               | -                                                                                                                  |
| Properties                         | Excellent shield contact through the contact sleeve with the braided shield terminating in the screwed cable gland |
| Thread outside                     | M12x1.5                                                                                                            |
| Internal thread                    | M12x1.5                                                                                                            |
| Clamping range without insert min. | 6.0 mm                                                                                                             |
| Clamping range without insert max. | 7.5 mm                                                                                                             |
| Wrench size                        | 15 mm                                                                                                              |
| Dimension H                        | 34 mm                                                                                                              |
| Thread length L                    | 10 mm                                                                                                              |
| Dispatch                           | 50                                                                                                                 |