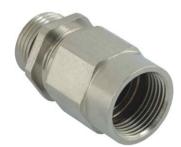

## Long entry thread metric

Type approval: Progress MS Kombi EMC

- · One-piece sealing insert
- · not overall length insulated

| Article no:                        | 1165.80.12.075                                                                                                     |
|------------------------------------|--------------------------------------------------------------------------------------------------------------------|
| EAN:                               | 7611614141978                                                                                                      |
| Material                           | Nickel-plated brass                                                                                                |
| Contact sleeve                     | Nickel-plated brass                                                                                                |
| Seal                               | TPE                                                                                                                |
| O-ring                             | NBR                                                                                                                |
| Operation temperature              | -40°C / +100°C                                                                                                     |
| Strain relief                      | Version A acc. to EN 62444                                                                                         |
| Protection class                   | Cable gland IP 68                                                                                                  |
| Note                               | -                                                                                                                  |
| Properties                         | Excellent shield contact through the contact sleeve with the braided shield terminating in the screwed cable gland |
| Thread outside                     | M12x1.5                                                                                                            |
| Internal thread                    | M12x1.5                                                                                                            |
| Clamping range without insert min. | 6.0 mm                                                                                                             |
| Clamping range without insert max. | 7.5 mm                                                                                                             |
| Wrench size                        | 15 mm                                                                                                              |
| Dimension H                        | 34 mm                                                                                                              |
| Thread length L                    | 10 mm                                                                                                              |
| Dispatch                           | 50                                                                                                                 |