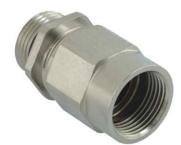

## AGRO Adapters Progress® nickel-plated brass with integrated EMC cable gla

Type approval: Progress MS Kombi EMC

- · One-piece sealing insert
- · not overall length insulated

| Article no:                        | 1165.80.10.060                                                                                                     |
|------------------------------------|--------------------------------------------------------------------------------------------------------------------|
| EAN:                               | 7611614141954                                                                                                      |
| Material                           | Nickel-plated brass                                                                                                |
| Contact sleeve                     | Nickel-plated brass                                                                                                |
| Seal                               | TPE                                                                                                                |
| O-ring                             | NBR                                                                                                                |
| Operation temperature              | -40°C / +100°C                                                                                                     |
| Strain relief                      | Version A acc. to EN 62444                                                                                         |
| Protection class                   | Cable gland IP 68                                                                                                  |
| Note                               | 1                                                                                                                  |
| Properties                         | Excellent shield contact through the contact sleeve with the braided shield terminating in the screwed cable gland |
| Thread outside                     | M10x1.5                                                                                                            |
| Internal thread                    | M10x1.5                                                                                                            |
| Clamping range without insert min. | 4.0 mm                                                                                                             |
| Clamping range without insert max. | 6.0 mm                                                                                                             |
| Wrench size                        | 13 mm                                                                                                              |
| Dimension H                        | 32 mm                                                                                                              |
| Thread length L                    | 10 mm                                                                                                              |
| Dispatch                           | 50                                                                                                                 |