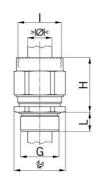

## AGRO Adapters Progress® nickel-plated brass with integrated EMC cable gla

Type approval: Progress MS Kombi EMC

- · One-piece sealing insert
- · not overall length insulated

| Article no:                        | 1165.80.10.060                                                                                                     |
|------------------------------------|--------------------------------------------------------------------------------------------------------------------|
| EAN:                               | 7611614141954                                                                                                      |
| Material                           | Nickel-plated brass                                                                                                |
| Contact sleeve                     | Nickel-plated brass                                                                                                |
| Seal                               | TPE                                                                                                                |
| O-ring                             | NBR                                                                                                                |
| Operation temperature              | -40°C / +100°C                                                                                                     |
| Strain relief                      | Version A acc. to EN 62444                                                                                         |
| Protection class                   | Cable gland IP 68                                                                                                  |
| Note                               | 1                                                                                                                  |
| Properties                         | Excellent shield contact through the contact sleeve with the braided shield terminating in the screwed cable gland |
| Thread outside                     | M10x1.5                                                                                                            |
| Internal thread                    | M10x1.5                                                                                                            |
| Clamping range without insert min. | 4.0 mm                                                                                                             |
| Clamping range without insert max. | 6.0 mm                                                                                                             |
| Wrench size                        | 13 mm                                                                                                              |
| Dimension H                        | 32 mm                                                                                                              |
| Thread length L                    | 10 mm                                                                                                              |
| Dispatch                           | 50                                                                                                                 |