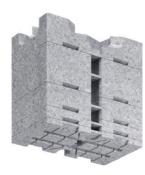

## Installation housing ThermoX® Iso +

## Extension element for ThermoX® Iso +

- · for installation housing for external insulation
- · for insulation thicknesses 170 350 mm
- · Adjustment to the insulation thickness in 10 mm steps.

| Article no:                                                  | 1159-71       |
|--------------------------------------------------------------|---------------|
| EAN:                                                         | 4013456548190 |
| Length                                                       | 220 mm        |
| Width                                                        | 110 mm        |
| Height                                                       | 190 mm        |
| Insulation thickness in combination with Art.<br>No. 1159-70 | 170 - 350 mm  |
| Halogen-free                                                 | Yes           |
| Dispatch                                                     | 6             |

Installation housing for the secure and heat-bridge-free installation of rigid and swivelling built-in LED luminaires or other installation accessories in insulated ceilings. The housing protects the surrounding insulation material against the high operating temperatures of the LED luminaire and protects the LED luminaire itself against dirt. The integrated insulation element reliably prevents heat bridges.

- · For the installation of luminaires and installation accessories in insulated ceilings
- · Suitable for all standard insulation materials
- · Thermically-protected installation space
- · The integrated insulation element prevents heat bridges
- For insulation thicknesses from 100 mm to 160 mm (170 mm to 350 mm with extension element)
- $\cdot\,$  Adjustment to the insulation thickness in 10 mm steps.
- · Installation diameter up to ø 86 mm