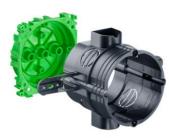

## ISO box set

- · mounts on wall surface
- · for exterior insulation
- · consists of front part, extension ring and 2 ring attachment screws 40 mm
- compensation height 70 mm, can be reduced by 3 x 5 mm to 55 mm
- multiple extensions possible with extension ring

ISO box set for securely attaching one-gang boxes on the masonry in insulated facades.

- · For securely attaching switches, sockets etc. in the external insulation
- · Can be extended as required
- · High torsional strength, and can be combined by means of snap-in connector
- · Guaranteed standard combination distance of 71 mm