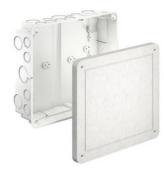

## Universal installation housing with mineral fibreboard, 238 x 208 x 83 mm

- · two-part, consisting of a housing and a mineral fibreboard cover
- · all-round groove indicates the maximum opening size

| Article no:                                    | 1097-28       |
|------------------------------------------------|---------------|
| EAN:                                           | 4013456532205 |
| Length                                         | 238 mm        |
| Width                                          | 208 mm        |
| Depth                                          | 83 mm         |
| Conduit entries M20                            | 20            |
| Conduit entries M25                            | 8             |
| M32 conduit entries                            | 4             |
| Universal opening size up to max.              | 198 x 168 mm  |
| For devices with an installation depth of max. | 70 mm         |
| Dispatch                                       | 10            |

Universal installation housings for a wide range of device installations always ensure optimum installation space for all kinds of devices. The intelligent housing design of all six housings ensures stability and secure hold in the wall.

- · For displays, LED lights and much more
- · For installing almost all shapes and sizes
- · Mineral fibreboard allows individual installation opening