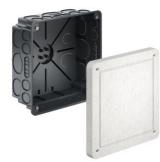

## Universal installation housing with mineral fibreboard, 159 x 159 x 90 mm

- $\cdot\;$  two-part, consisting of a housing and a mineral fibreboard cover
- · all-round groove indicates the maximum opening size

| Article no:                                    | 1096-22       |
|------------------------------------------------|---------------|
| EAN:                                           | 4013456532212 |
| Length                                         | 159 mm        |
| Width                                          | 159 mm        |
| Depth                                          | 90 mm         |
| Conduit entries M20                            | 20            |
| Conduit entries M25                            | 10            |
| M32 conduit entries                            | 4             |
| Universal opening size up to max.              | 129 x 129 mm  |
| For devices with an installation depth of max. | 75 mm         |
| Dispatch                                       | 10            |

- For displays, LED lights and much more
- · For installing almost all shapes and sizes
- · Mineral fibreboard allows individual installation opening