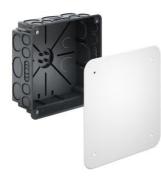

## Junction casing with cover, 159 x 159 x 75 mm, halogen-free

- · for max. 2 circuits using separator wall
- · suitable for installation of DIN terminal strips, TS 35 standard rails for terminal strips, terminal blocks up to 16 mm², etc.
- · including cover

| Article no:         | 1096-01       |
|---------------------|---------------|
| EAN:                | 4013456151505 |
| Length              | 159 mm        |
| Width               | 159 mm        |
| Depth               | 75 mm         |
| Conduit entries M20 | 16            |
| Conduit entries M25 | 8             |
| M32 conduit entries | 4             |
| Cable entries       | 12            |
| For terminals up to | 16 mm²        |
| Halogen-free        | Yes           |
| Dispatch            | 30            |