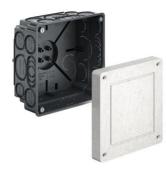

## Universal installation housing with mineral fibreboard, 107 x 107 x 72 mm

- · two-part, consisting of a housing and a mineral fibreboard cover
- · all-round groove indicates the maximum opening size

| Article no:                                    | 1095-22       |
|------------------------------------------------|---------------|
| EAN:                                           | 4013456532168 |
| Length                                         | 107 mm        |
| Width                                          | 107 mm        |
| Depth                                          | 72 mm         |
| M16 conduit entries                            | 4             |
| Conduit entries M20                            | 14            |
| Conduit entries M25                            | 4             |
| Cable entries                                  | 12            |
| Universal opening size up to max.              | 77 x 77 mm    |
| For devices with an installation depth of max. | 60 mm         |
| Dispatch                                       | 10            |

- · For displays, LED lights and much more
- · For installing almost all shapes and sizes
- · Mineral fibreboard allows individual installation opening