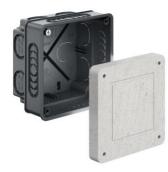

## Universal installation housing with mineral fibreboard, 87 x 87 x 75 mm

- · two-part, consisting of a housing and a mineral fibreboard cover
- · all-round groove indicates the maximum opening size

| Article no:                                    | 1094-22       |
|------------------------------------------------|---------------|
| EAN:                                           | 4013456532151 |
| Length                                         | 87 mm         |
| Width                                          | 87 mm         |
| Depth                                          | 75 mm         |
| Conduit entries M20                            | 10            |
| Cable entries                                  | 16            |
| Universal opening size up to max.              | 57 x 57 mm    |
| For devices with an installation depth of max. | 60 mm         |
| Dispatch                                       | 10            |

- · For displays, LED lights and much more
- · For installing almost all shapes and sizes
- · Mineral fibreboard allows individual installation opening