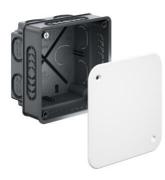

## Junction casing with cover, 87 x 87 x 60 mm, halogen-free

- · for max. 2 circuits using separator wall
- · suitable for installation of DIN terminal strips, TS 35 standard rails for terminal strips, terminal blocks up to 16 mm², etc.
- · including cover

| Article no:            | 1094-01           |
|------------------------|-------------------|
| EAN:                   | 4013456150508     |
| Length                 | 87 mm             |
| Width                  | 87 mm             |
| Depth                  | 60 mm             |
| Conduit entries M20    | 8                 |
| Cable entries from top | 16                |
| For terminals up to    | 4 mm <sup>2</sup> |
| Halogen-free           | Yes               |
| Dispatch               | 100               |