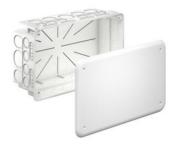

## Junction casing with cover, 240 x 142 x 87 mm, halogen-free

- $\cdot$  suitable for installation of DIN terminal strips, TS 35 standard rails for terminal strips, terminal blocks up to 16 mm<sup>2</sup>, etc.
- · including cover

| 1092-90            |
|--------------------|
| 4013456150003      |
| 240 mm             |
| 142 mm             |
| 87 mm              |
| 24                 |
| 12                 |
| 6                  |
| 12                 |
| 16 mm <sup>2</sup> |
| Yes                |
| Yes                |
| 240 x 284 x 87 mm  |
| Yes                |
| 10                 |
|                    |

Flush-mounting junction casings in all sizes and for almost any kind of jobs. This programme features practical housing sizes as well as robust housing design perfect for building sites.

- · As central junction casings for star-shaped cable laying
- · Easy to rewire when changing the way rooms are used
- · With separator walls to separate electrical circuits
- · For installation of DIN terminal strips, TS 35 standard rails for terminal blocks, LSA+ terminal strips and much more
- · End cover with screw fastening for VDE-compliant installation