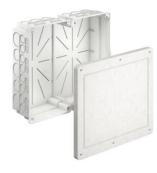

## Universal installation housing with mineral fibreboard, 240 x 280 x 102 mm

- · two-part, consisting of a housing and a mineral fibreboard cover
- · all-round groove indicates the maximum opening size

| Article no:                                    | 1092-28       |
|------------------------------------------------|---------------|
| EAN:                                           | 4013456532199 |
| Length                                         | 240 mm        |
| Width                                          | 280 mm        |
| Depth                                          | 102 mm        |
| Conduit entries M20                            | 36            |
| Conduit entries M25                            | 16            |
| M32 conduit entries                            | 10            |
| Cable entries                                  | 12            |
| Universal opening size up to max.              | 189 x 240 mm  |
| For devices with an installation depth of max. | 90 mm         |
| Dispatch                                       | 10            |

Universal installation housings for a wide range of device installations always ensure optimum installation space for all kinds of devices. The intelligent housing design of all six housings ensures stability and secure hold in the wall.

- · For displays, LED lights and much more
- · For installing almost all shapes and sizes
- · Mineral fibreboard allows individual installation opening