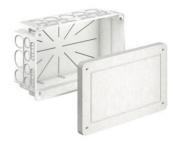

## Universal installation housing with mineral fibreboard, 240 x 142 x 102 mm

- · two-part, consisting of a housing and a mineral fibreboard cover
- · all-round groove indicates the maximum opening size

| Article no:                                    | 1092-27       |
|------------------------------------------------|---------------|
| EAN:                                           | 4013456532182 |
| Length                                         | 240 mm        |
| Width                                          | 142 mm        |
| Depth                                          | 102 mm        |
| Conduit entries M20                            | 24            |
| Conduit entries M25                            | 12            |
| M32 conduit entries                            | 6             |
| Cable entries                                  | 16            |
| Universal opening size up to max.              | 199 x 102 mm  |
| For devices with an installation depth of max. | 90 mm         |
| Dispatch                                       | 10            |

Universal installation housings for a wide range of device installations always ensure optimum installation space for all kinds of devices. The intelligent housing design of all six housings ensures stability and secure hold in the wall.

- · For displays, LED lights and much more
- · For installing almost all shapes and sizes
- · Mineral fibreboard allows individual installation opening