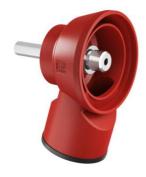

## **Dust extraction with chuck attachment**

- $\cdot$  for diamond grinding heads Ø 82 or Ø 68 mm with connection thread M18x1.5
- · Vacuum cleaner hose attachments from Ø 31 36 mm

| Article no:                     | 1088-41       |
|---------------------------------|---------------|
| EAN:                            | 4013456555273 |
| Chuck attachment with hexagonal | 12 mm         |

Diamond grinding head for precise and quick installation openings for one-gang boxes and one-gang junction boxes in practically all types of walls. Clean and low-dust handling due to dust extraction.

- · Quick creation of installation openings in all types of walls
- · For electric drills with direct attachment or 13 mm chuck
- · With optional dust extraction