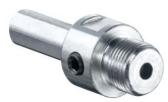

## **Chuck attachment**

- · for screwing onto the electric drill spindle (Art. No. 1088-15, 1088-20)
- · for clamping in the drill chuck (Art. No. 1088-40)

| Article no:                               | 1088-40       |
|-------------------------------------------|---------------|
| EAN:                                      | 4013456440708 |
| Connection drilling machine: hexagon      | 12 mm         |
| Connection grinding head: External thread | M18x1,5       |