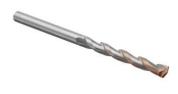

## **Centering drill**

- · for all direct and chuck attachments
- · with carbide cutter
- · Drill length: 125 mm

| Article no: | 1088-30       |
|-------------|---------------|
| EAN:        | 4013456440500 |
| Diameter    | 6 mm          |