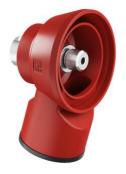

## Diamond grinding head

## Dust extraction with direct attachment

- $\cdot~$  for diamond grinding heads Ø 82 or Ø 68 mm with connection thread M18x1.5
- · Vacuum cleaner hose attachments from Ø 31 36 mm

| Article no:                  | 1088-21       |
|------------------------------|---------------|
| EAN:                         | 4013456440425 |
| UN-Thread for Bosch and Flex | 5/8"-16 UN    |

Diamond grinding head for precise and quick installation openings for one-gang boxes and onegang junction boxes in practically all types of walls. Clean and low-dust handling due to dust extraction.

- $\cdot$  Quick creation of installation openings in all types of walls
- For electric drills with direct attachment or 13 mm chuck
- · With optional dust extraction