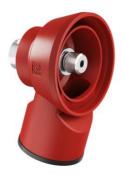

## **Diamond grinding head**

## **Dust extraction with direct attachment**

- $\cdot$  for diamond grinding heads Ø 82 or Ø 68 mm with connection thread M18x1.5
- · Vacuum cleaner hose attachments from Ø 31 36 mm

| Article no: | 1088-16       |
|-------------|---------------|
| EAN:        | 4013456440326 |
| ISO thread  | M18 x 2,5     |

Diamond grinding head for precise and quick installation openings for one-gang boxes and one-gang junction boxes in practically all types of walls. Clean and low-dust handling due to dust extraction.

- · Quick creation of installation openings in all types of walls
- · For electric drills with direct attachment or 13 mm chuck
- · With optional dust extraction