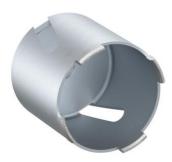

## Diamond grinding head without dust extraction

- · Universal area of application
- · For medium-hard masonry
- · High service life
- · Entry thread M18 x 1.5
- · with side slits
- · for screwing onto the direct attachment

| Article no:   | 1088-00       |
|---------------|---------------|
| EAN:          | 4013456440005 |
| Drill Ø       | 82 mm         |
| Cutting depth | max. 80 mm    |

Diamond grinding head for precise and quick installation openings for one-gang boxes and one-gang junction boxes in practically all types of walls. Clean and low-dust handling due to dust extraction.