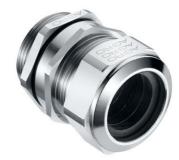

## Cable glands Progress® EMC powerCONNECT nickel-plated brass

Type approval: Progress EMV powerCONNECT

- Two-piece sealing insert
- · not overall length insulated

| Article no:                        | 1084.85.700                                                                                                                               |
|------------------------------------|-------------------------------------------------------------------------------------------------------------------------------------------|
| EAN:                               | 7611614312668                                                                                                                             |
| Material                           | Nickel-plated brass                                                                                                                       |
| Seal                               | TPE                                                                                                                                       |
| O-ring                             | NBR                                                                                                                                       |
| Operation temperature              | -60°C / +100°C                                                                                                                            |
| Strain relief                      | Version A acc. to EN 62444                                                                                                                |
| Protection class                   | IP 68 (up to 10 bar) / IP 69                                                                                                              |
| NEMA Type rating                   | 4X                                                                                                                                        |
| Properties                         | For high leakage currents, concentric 360° shield contact ensure extremely low transfer resistance and transfer impedance. Compact design |
| Entry thread                       | M85x2.0                                                                                                                                   |
| Clamping range with insert min.    | - mm                                                                                                                                      |
| Clamping range with insert max.    | - mm                                                                                                                                      |
| Clamping range without insert min. | 63.0 mm                                                                                                                                   |
| Clamping range without insert max. | 70.0 mm                                                                                                                                   |
| Cable shield diameter              | 67.0                                                                                                                                      |
| Inner diameter                     | 64.7 mm                                                                                                                                   |
| Wrench size                        | 95 mm                                                                                                                                     |
| Dimension H                        | 58 mm                                                                                                                                     |
| Thread length L                    | 12 mm                                                                                                                                     |
| Additional note                    | 1                                                                                                                                         |
| Dispatch                           | 1                                                                                                                                         |