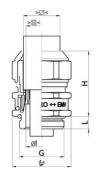

## Cable glands Progress® EMC powerCONNECT nickel-plated brass

Type approval: Progress EMV powerCONNECT

- Two-piece sealing insert
- · not overall length insulated

| Article no:                        | 1084.85.700                                                                                                                               |
|------------------------------------|-------------------------------------------------------------------------------------------------------------------------------------------|
| EAN:                               | 7611614312668                                                                                                                             |
| Material                           | Nickel-plated brass                                                                                                                       |
| Seal                               | TPE                                                                                                                                       |
| O-ring                             | NBR                                                                                                                                       |
| Operation temperature              | -60°C / +100°C                                                                                                                            |
| Strain relief                      | Version A acc. to EN 62444                                                                                                                |
| Protection class                   | IP 68 (up to 10 bar) / IP 69                                                                                                              |
| NEMA Type rating                   | 4X                                                                                                                                        |
| Properties                         | For high leakage currents, concentric 360° shield contact ensure extremely low transfer resistance and transfer impedance. Compact design |
| Entry thread                       | M85x2.0                                                                                                                                   |
| Clamping range with insert min.    | - mm                                                                                                                                      |
| Clamping range with insert max.    | - mm                                                                                                                                      |
| Clamping range without insert min. | 63.0 mm                                                                                                                                   |
| Clamping range without insert max. | 70.0 mm                                                                                                                                   |
| Cable shield diameter              | 67.0                                                                                                                                      |
| Inner diameter                     | 64.7 mm                                                                                                                                   |
| Wrench size                        | 95 mm                                                                                                                                     |
| Dimension H                        | 58 mm                                                                                                                                     |
| Thread length L                    | 12 mm                                                                                                                                     |
| Additional note                    | 1                                                                                                                                         |
| Dispatch                           | 1                                                                                                                                         |