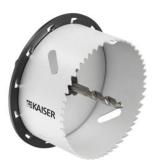

## BASIC cutter Ø 86 mm

- · with countersink hole cutter, holder and centering drill
- · Removable countersink hole cutter
- · fits all electric drills with 13 mm chuck
- · for ceiling-flush installation of ThermoX® LED housing (DA 86), Art. No. 9320-20, 9320-21

| Article no:               | 1084-86       |
|---------------------------|---------------|
| EAN:                      | 4013456583894 |
| Cut hole Ø                | 86 mm         |
| Depth of cutting hole     | 32 mm         |
| with countersink hole saw | Yes           |