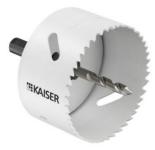

## BASIC cutter Ø 74 mm with holder and centring drill

- · with holder and centring drill
- · fits all electric drills with 13 mm chuck

| Article no:           | 1084-74       |
|-----------------------|---------------|
| EAN:                  | 4013456583863 |
| Cut hole Ø            | 74 mm         |
| Depth of cutting hole | 32 mm         |

The items in the BASIC series are characterised by their solid cutting quality and long operating life. They are part of the basic equipment for the installation of many KAISER items, especially for creating cut-outs for built-in luminaires or luminaire housings.