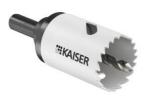

## BASIC cutter Ø 35 mm with holder and centring drill

• with holder and centring drill

• fits all electric drills with 13 mm chuck

| Article no:           | 1084-35       |
|-----------------------|---------------|
| EAN:                  | 4013456583856 |
| Cut hole Ø            | 35 mm         |
| Depth of cutting hole | 32 mm         |

The items in the BASIC series are characterised by their solid cutting quality and long operating life. They are part of the basic equipment for the installation of many KAISER items, especially for creating cut-outs for built-in luminaires or luminaire housings.

- · Cutter heads with Bi-Metallic Vario toothing
- $\cdot \,$  with holder and centring drill
- · for universal use