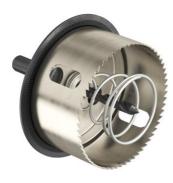

## **Turbo cutter MULTI 4000**

## **Turbo cutter MULTI 4000**

- · high cutting power
- · precise cut for circular drilled holes
- high radial runout accuracy
- · Removable countersink hole cutters
- · fits all electric drills with 13 mm chuck

The turbo cutter MULTI 4000 is the ideal tool for creating installation openings in drywalls. The level of dimensional accuracy and range of accessories enable professional, high-precision installations.

- · 40% faster due to new cutting geometry
- · 20% higher endurance than conventional cutters
- · With countersink hole cutter and plate ejector
- · Cutting diameter 35 mm/68 mm/74 mm
- · Specially for plasterboard, softwood/plywood boards