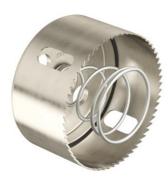

## **Cutter head MULTI 4000**

- · high cutting power
- · precise cut for circular drilled holes
- · high radial runout accuracy

| Article no:           | 1084-09       |
|-----------------------|---------------|
| EAN:                  | 4013456253001 |
| Cut hole Ø            | 74 mm         |
| Depth of cutting hole | 36 mm         |
| with plate ejector    | Yes           |
| Dispatch              | 5             |

The turbo cutter MULTI 4000 is the ideal tool for creating installation openings in drywalls. The level of dimensional accuracy and range of accessories enable professional, high-precision installations.