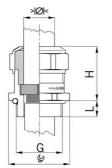

## Cable glands Progress® EMC easyCONNECT nickel-plated brass with contact

Type approval: Progress EMV easyCONNECT

- Two-piece sealing insert
- · not overall length insulated

| Article no:                        | 1083.25                                                                                                |
|------------------------------------|--------------------------------------------------------------------------------------------------------|
| EAN:                               | 7611614249735                                                                                          |
| Material                           | Nickel-plated brass                                                                                    |
| Contact spring                     | Spring steel 1.4310                                                                                    |
| Seal                               | TPE                                                                                                    |
| O-ring                             | NBR                                                                                                    |
| Operation temperature              | -60°C / +100°C                                                                                         |
| Strain relief                      | Version A acc. to EN 62444                                                                             |
| Protection class                   | IP 68 (up to 10 bar) / IP 69                                                                           |
| NEMA Type rating                   | 4X                                                                                                     |
| Properties                         | For a quick and safe installation of partially dismantled cables as well as thoroughly shielded cables |
| Entry thread                       | M25x1.5                                                                                                |
| Clamping range with insert min.    | 12.5 mm                                                                                                |
| Clamping range with insert max.    | 16.0 mm                                                                                                |
| Clamping range without insert min. | 16.0 mm                                                                                                |
| Clamping range without insert max. | 20.5 mm                                                                                                |
| Wrench size                        | 30 mm                                                                                                  |
| Dimension H                        | 33 mm                                                                                                  |
| Thread length L                    | 7 mm                                                                                                   |
| Additional note                    | -                                                                                                      |
| Dispatch                           | 25                                                                                                     |