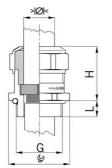

## Cable glands Progress® EMC easyCONNECT nickel-plated brass with contact

Type approval: Progress EMV easyCONNECT

- Two-piece sealing insert
- · not overall length insulated

| Article no:                        | 1083.17                                                                                                |
|------------------------------------|--------------------------------------------------------------------------------------------------------|
| EAN:                               | 7611614249711                                                                                          |
| Material                           | Nickel-plated brass                                                                                    |
| Contact spring                     | Spring steel 1.4310                                                                                    |
| Seal                               | TPE                                                                                                    |
| O-ring                             | NBR                                                                                                    |
| Operation temperature              | -60°C / +100°C                                                                                         |
| Strain relief                      | Version A acc. to EN 62444                                                                             |
| Protection class                   | IP 68 (up to 10 bar) / IP 69                                                                           |
| NEMA Type rating                   | 4X                                                                                                     |
| Properties                         | For a quick and safe installation of partially dismantled cables as well as thoroughly shielded cables |
| Entry thread                       | M16x1.5                                                                                                |
| Clamping range with insert min.    | 6.0 mm                                                                                                 |
| Clamping range with insert max.    | 8.0 mm                                                                                                 |
| Clamping range without insert min. | 8.0 mm                                                                                                 |
| Clamping range without insert max. | 10.5 mm                                                                                                |
| Wrench size                        | 18 mm                                                                                                  |
| Dimension H                        | 25 mm                                                                                                  |
| Thread length L                    | 5 mm                                                                                                   |
| Additional note                    | -                                                                                                      |
| Dispatch                           | 50                                                                                                     |