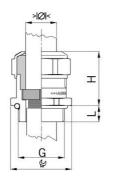

## **Short entry thread metric**

- · Two-piece sealing insert
- · not overall length insulated
- · For high temperature applications

| 7611614477237                                                                                          |
|--------------------------------------------------------------------------------------------------------|
|                                                                                                        |
| CrNi stainless steel A2 (DIN EN 1.4305 / AISI<br>303)                                                  |
| 1 groove                                                                                               |
| Spring steel 1.4310                                                                                    |
| FPM                                                                                                    |
| FPM                                                                                                    |
| -40°C / +200°C                                                                                         |
| Version A acc. to EN 62444                                                                             |
| IP 68 (up to 10 bar) / IP 69                                                                           |
| For a quick and safe installation of partially dismantled cables as well as thoroughly shielded cables |
| M12x1.5                                                                                                |
| - mm                                                                                                   |
| - mm                                                                                                   |
| 3.5 mm                                                                                                 |
| 5.0 mm                                                                                                 |
| 17 mm                                                                                                  |
| 22 mm                                                                                                  |
| 7 mm                                                                                                   |
| 1                                                                                                      |
| 50                                                                                                     |
| 3 1 S F F - \ II F C S N 3 5 1 2 7 1                                                                   |