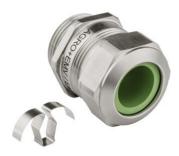

## Cable glands Progress® EMC easyCONNECT stainless steel A2 with contact specific progress and statement of the contact s

## **Short entry thread metric**

- · Two-piece sealing insert
- · not overall length insulated
- · For high temperature applications

| 7611614477237                                                                                          |
|--------------------------------------------------------------------------------------------------------|
|                                                                                                        |
| CrNi stainless steel A2 (DIN EN 1.4305 / AISI<br>303)                                                  |
| 1 groove                                                                                               |
| Spring steel 1.4310                                                                                    |
| FPM                                                                                                    |
| FPM                                                                                                    |
| -40°C / +200°C                                                                                         |
| Version A acc. to EN 62444                                                                             |
| IP 68 (up to 10 bar) / IP 69                                                                           |
| For a quick and safe installation of partially dismantled cables as well as thoroughly shielded cables |
| M12x1.5                                                                                                |
| - mm                                                                                                   |
| - mm                                                                                                   |
| 3.5 mm                                                                                                 |
| 5.0 mm                                                                                                 |
| 17 mm                                                                                                  |
| 22 mm                                                                                                  |
| 7 mm                                                                                                   |
| 1                                                                                                      |
| 50                                                                                                     |
| 3 1 S F F - \ II F C S N 3 5 1 2 7 1                                                                   |