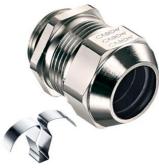

## Cable glands Progress® EMC easyCONNECT nickel-plated brass with contact

## Type approval: Progress EMV easyCONNECT

- · Two-piece sealing insert
- · not overall length insulated

| 1083.12.050                                                                                                  |
|--------------------------------------------------------------------------------------------------------------|
| 7611614249698                                                                                                |
| Nickel-plated brass                                                                                          |
| Spring steel 1.4310                                                                                          |
| TPE                                                                                                          |
| NBR                                                                                                          |
| -60°C / +100°C                                                                                               |
| Version A acc. to EN 62444                                                                                   |
| IP 68 (up to 10 bar) / IP 69                                                                                 |
| 4X                                                                                                           |
| For a quick and safe installation of partially<br>dismantled cables as well as thoroughly<br>shielded cables |
| M12x1.5                                                                                                      |
| - mm                                                                                                         |
| - mm                                                                                                         |
| 3.5 mm                                                                                                       |
| 5.0 mm                                                                                                       |
| 15 mm                                                                                                        |
| 22 mm                                                                                                        |
| 5 mm                                                                                                         |
| 1                                                                                                            |
| 50                                                                                                           |
|                                                                                                              |

1 = One-piece sealing insert

Available with sealing inserts conformity with EN 45545 / NFPA 130. When placing an inquiry, prefix the article number by the capital F.