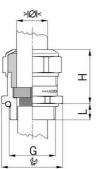

## Type approval: Progress EMV easyCONNECT

- · Two-piece sealing insert
- · not overall length insulated

| 1083.12.050                                                                                                  |
|--------------------------------------------------------------------------------------------------------------|
| 7611614249698                                                                                                |
| Nickel-plated brass                                                                                          |
| Spring steel 1.4310                                                                                          |
| TPE                                                                                                          |
| NBR                                                                                                          |
| -60°C / +100°C                                                                                               |
| Version A acc. to EN 62444                                                                                   |
| IP 68 (up to 10 bar) / IP 69                                                                                 |
| 4X                                                                                                           |
| For a quick and safe installation of partially<br>dismantled cables as well as thoroughly<br>shielded cables |
| M12x1.5                                                                                                      |
| - mm                                                                                                         |
| - mm                                                                                                         |
| 3.5 mm                                                                                                       |
| 5.0 mm                                                                                                       |
| 15 mm                                                                                                        |
| 22 mm                                                                                                        |
| 5 mm                                                                                                         |
| 1                                                                                                            |
| 50                                                                                                           |
|                                                                                                              |