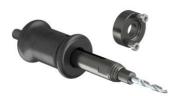

## Quick ejector shaft

- · Exclusively for PROFI or EXPERT cutter heads Ø 68 or Ø 74 mm
- · including cutter adapter
- · with centering drill Ø 6 mm
- · Allen key 2.5 mm

| Article no:                               | 1083-81       |
|-------------------------------------------|---------------|
| EAN:                                      | 4013456590120 |
| Entry thread drill holder hexagonal shank | 11 mm         |

The quick ejector enables the drilled core to be ejected quickly and reliably using the safety push handle. The adapter allows different cutter heads to be mounted and easily changed depending on the application.