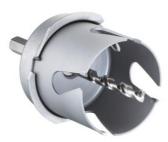

## Hardened metal cutter

- · special for medium-density fiberboard MDF
- · also suitable: wood based materials, gypsum-plaster-, gypsum fiber- or plastic boards
- sharped carbide teeth for fast cutting
- · no clogging due to large chip space
- very long service life
- Replacement drill (not shown) Art. No. 1083-53
- Removable countersink hole cutters
- · fits all electric drills with 13 mm chuck

| Article no:               | 1083-51       |
|---------------------------|---------------|
| EAN:                      | 4013456258358 |
| Cut hole Ø                | 68 mm         |
| Depth of cutting hole     | 55 mm         |
| with countersink hole saw | Yes           |
| Dispatch                  | 10            |