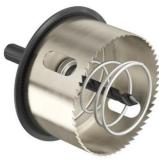

## **Turbo cutter MULTI 4000**

- high cutting power
- precise cut for circular drilled holes
- high radial runout accuracy
- Removable countersink hole cutters
- fits all electric drills with 13 mm chuck

| Article no:               | 1083-10       |
|---------------------------|---------------|
| EAN:                      | 4013456250703 |
| Cut hole Ø                | 68 mm         |
| Depth of cutting hole     | 36 mm         |
| with countersink hole saw | Yes           |
| with plate ejector        | Yes           |
| Dispatch                  | 10            |

- · 40% faster due to new cutting geometry
- · 20% higher endurance than conventional cutters
- · With countersink hole cutter and plate ejector
- · Cutting diameter 35 mm/68 mm/74 mm
- · Specially for plasterboard, softwood/plywood boards