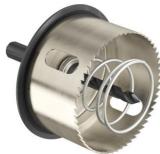

## **Turbo cutter MULTI 4000**

- high cutting power
- precise cut for circular drilled holes
- high radial runout accuracy
- Removable countersink hole cutters
- fits all electric drills with 13 mm chuck

| Article no:               | 1083-10       |
|---------------------------|---------------|
| EAN:                      | 4013456250703 |
| Cut hole Ø                | 68 mm         |
| Depth of cutting hole     | 36 mm         |
| with countersink hole saw | Yes           |
| with plate ejector        | Yes           |
| Dispatch                  | 10            |

- · 40% faster due to new cutting geometry
- · 20% higher endurance than conventional cutters
- · With countersink hole cutter and plate ejector
- · Cutting diameter 35 mm/68 mm/74 mm
- · Specially for plasterboard, softwood/plywood boards