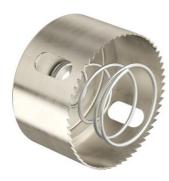

## **Cutter head MULTI 4000**

- · high cutting power
- · precise cut for circular drilled holes
- · high radial runout accuracy

| Article no:           | 1083-09       |
|-----------------------|---------------|
| EAN:                  | 4013456250604 |
| Cut hole Ø            | 68 mm         |
| Depth of cutting hole | 36 mm         |
| with plate ejector    | Yes           |
| Dispatch              | 5             |

The turbo cutter MULTI 4000 is the ideal tool for creating installation openings in drywalls. The level of dimensional accuracy and range of accessories enable professional, high-precision installations.

- · 40% faster due to new cutting geometry
- · 20% higher endurance than conventional cutters
- · With countersink hole cutter and plate ejector
- · Cutting diameter 35 mm/68 mm/74 mm
- · Specially for plasterboard, softwood/plywood boards