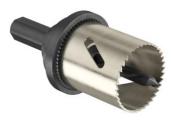

## **Turbo cutter MULTI 4000**

## **Turbo cutter MULTI 4000**

- · high cutting power
- · precise cut for circular drilled holes
- · high radial runout accuracy
- · Removable countersink hole cutters
- · fits all electric drills with 13 mm chuck

The turbo cutter MULTI 4000 is the ideal tool for creating installation openings in drywalls. The level of dimensional accuracy and range of accessories enable professional, high-precision installations.

- · 40% faster due to new cutting geometry
- · 20% higher endurance than conventional cutters
- · With countersink hole cutter and plate ejector
- · Cutting diameter 35 mm/68 mm/74 mm
- · Specially for plasterboard, softwood/plywood boards