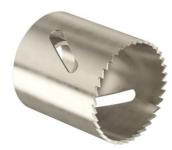

## **Cutter head MULTI 4000**

- · high cutting power
- · precise cut for circular drilled holes
- · high radial runout accuracy

| Article no:           | 1082-09       |
|-----------------------|---------------|
| EAN:                  | 4013456250208 |
| Cut hole Ø            | 35 mm         |
| Depth of cutting hole | 36 mm         |
| Dispatch              | 5             |

The turbo cutter MULTI 4000 is the ideal tool for creating installation openings in drywalls. The level of dimensional accuracy and range of accessories enable professional, high-precision installations.

- · 40% faster due to new cutting geometry
- · 20% higher endurance than conventional cutters
- · With countersink hole cutter and plate ejector
- · Cutting diameter 35 mm/68 mm/74 mm
- · Specially for plasterboard, softwood/plywood boards