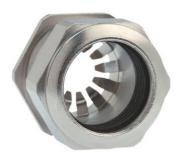

## Cable glands Progress® EMC Rapid nickel-plated brass with contact disc

Type approval: Progress MS EMV Rapid

- · One-piece sealing insert
- · not overall length insulated

| Article no:           | 1081.32.250                                                                                   |
|-----------------------|-----------------------------------------------------------------------------------------------|
| EAN:                  | 7611614207094                                                                                 |
| Material              | Nickel-plated brass                                                                           |
| Contact sleeve        | Nickel-plated brass                                                                           |
| Contact disc          | Stainless steel A2                                                                            |
| Seal                  | TPE                                                                                           |
| O-ring                | NBR                                                                                           |
| Operation temperature | -40°C / +100°C                                                                                |
| Strain relief         | Version A acc. to EN 62444                                                                    |
| Protection class      | IP 68 (up to 10 bar) / IP 69                                                                  |
| NEMA Type rating      | 4X                                                                                            |
| Properties            | For a quick installation of partially dismantled cables as well as thoroughly shielded cables |
| Entry thread          | M32x1.5                                                                                       |
| Clamping range min.   | 21.0 mm                                                                                       |
| Clamping range max.   | 25.0 mm                                                                                       |
| Wrench size           | 36 mm                                                                                         |
| Dimension H           | 32 mm                                                                                         |
| Thread length L       | 8 mm                                                                                          |
| Dispatch              | 25                                                                                            |