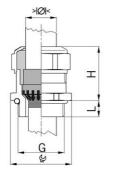

## Cable glands Progress® EMC Rapid nickel-plated brass with contact disc

Type approval: Progress MS EMV Rapid

- · One-piece sealing insert
- · not overall length insulated

| Article no:           | 1081.32.250                                                                                   |
|-----------------------|-----------------------------------------------------------------------------------------------|
| EAN:                  | 7611614207094                                                                                 |
| Material              | Nickel-plated brass                                                                           |
| Contact sleeve        | Nickel-plated brass                                                                           |
| Contact disc          | Stainless steel A2                                                                            |
| Seal                  | TPE                                                                                           |
| O-ring                | NBR                                                                                           |
| Operation temperature | -40°C / +100°C                                                                                |
| Strain relief         | Version A acc. to EN 62444                                                                    |
| Protection class      | IP 68 (up to 10 bar) / IP 69                                                                  |
| NEMA Type rating      | 4X                                                                                            |
| Properties            | For a quick installation of partially dismantled cables as well as thoroughly shielded cables |
| Entry thread          | M32x1.5                                                                                       |
| Clamping range min.   | 21.0 mm                                                                                       |
| Clamping range max.   | 25.0 mm                                                                                       |
| Wrench size           | 36 mm                                                                                         |
| Dimension H           | 32 mm                                                                                         |
| Thread length L       | 8 mm                                                                                          |
| Dispatch              | 25                                                                                            |