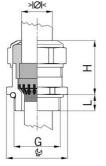

## Cable glands Progress® EMC Rapid nickel-plated brass with contact disc

Type approval: Progress MS EMV Rapid

- · One-piece sealing insert
- · not overall length insulated

| Article no:           | 1081.32.210                                                                                   |
|-----------------------|-----------------------------------------------------------------------------------------------|
| EAN:                  | 7611614207087                                                                                 |
| Material              | Nickel-plated brass                                                                           |
| Contact sleeve        | Nickel-plated brass                                                                           |
| Contact disc          | Stainless steel A2                                                                            |
| Seal                  | TPE                                                                                           |
| O-ring                | NBR                                                                                           |
| Operation temperature | -40°C / +100°C                                                                                |
| Strain relief         | Version A acc. to EN 62444                                                                    |
| Protection class      | IP 68 (up to 10 bar) / IP 69                                                                  |
| NEMA Type rating      | 4X                                                                                            |
| Properties            | For a quick installation of partially dismantled cables as well as thoroughly shielded cables |
| Entry thread          | M32x1.5                                                                                       |
| Clamping range min.   | 18.0 mm                                                                                       |
| Clamping range max.   | 21.0 mm                                                                                       |
| Wrench size           | 36 mm                                                                                         |
| Dimension H           | 32 mm                                                                                         |
| Thread length L       | 8 mm                                                                                          |
| Dispatch              | 25                                                                                            |