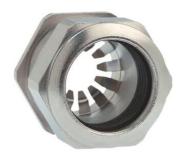

## Cable glands Progress® EMC Rapid nickel-plated brass with contact disc

Type approval: Progress MS EMV Rapid

- · One-piece sealing insert
- · not overall length insulated

| Article no:           | 1081.32.210                                                                                   |
|-----------------------|-----------------------------------------------------------------------------------------------|
| EAN:                  | 7611614207087                                                                                 |
| Material              | Nickel-plated brass                                                                           |
| Contact sleeve        | Nickel-plated brass                                                                           |
| Contact disc          | Stainless steel A2                                                                            |
| Seal                  | TPE                                                                                           |
| O-ring                | NBR                                                                                           |
| Operation temperature | -40°C / +100°C                                                                                |
| Strain relief         | Version A acc. to EN 62444                                                                    |
| Protection class      | IP 68 (up to 10 bar) / IP 69                                                                  |
| NEMA Type rating      | 4X                                                                                            |
| Properties            | For a quick installation of partially dismantled cables as well as thoroughly shielded cables |
| Entry thread          | M32x1.5                                                                                       |
| Clamping range min.   | 18.0 mm                                                                                       |
| Clamping range max.   | 21.0 mm                                                                                       |
| Wrench size           | 36 mm                                                                                         |
| Dimension H           | 32 mm                                                                                         |
| Thread length L       | 8 mm                                                                                          |
| Dispatch              | 25                                                                                            |