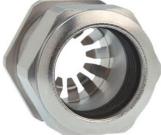

## Cable glands Progress® EMC Rapid nickel-plated brass with contact disc

## **Short entry thread Pg**

Type approval: Progress MS EMV Rapid

- · One-piece sealing insert
- · not overall length insulated

| Article no:           | 1081.29.255                                                                                   |
|-----------------------|-----------------------------------------------------------------------------------------------|
| EAN:                  | 7611614207230                                                                                 |
| Material              | Nickel-plated brass                                                                           |
| Contact sleeve        | Nickel-plated brass                                                                           |
| Contact disc          | Stainless steel A2                                                                            |
| Seal                  | TPE                                                                                           |
| O-ring                | NBR                                                                                           |
| Operation temperature | -40°C / +100°C                                                                                |
| Protection class      | IP 68 (up to 10 bar) / IP 69                                                                  |
| NEMA Type rating      | 4X                                                                                            |
| Properties            | For a quick installation of partially dismantled cables as well as thoroughly shielded cables |
| Entry thread          | Pg 29                                                                                         |
| Clamping range min.   | 23.0 mm                                                                                       |
| Clamping range max.   | 25.5 mm                                                                                       |
| Wrench size           | 38 mm                                                                                         |
| Dimension H           | 32 mm                                                                                         |
| Thread length L       | 8 mm                                                                                          |
| Dispatch              | 25                                                                                            |