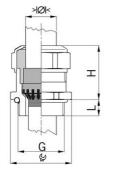

## **Short entry thread Pg**

Type approval: Progress MS EMV Rapid

- · One-piece sealing insert
- · not overall length insulated

| Article no:           | 1081.29.255                                                                                   |
|-----------------------|-----------------------------------------------------------------------------------------------|
| EAN:                  | 7611614207230                                                                                 |
| Material              | Nickel-plated brass                                                                           |
| Contact sleeve        | Nickel-plated brass                                                                           |
| Contact disc          | Stainless steel A2                                                                            |
| Seal                  | TPE                                                                                           |
| O-ring                | NBR                                                                                           |
| Operation temperature | -40°C / +100°C                                                                                |
| Protection class      | IP 68 (up to 10 bar) / IP 69                                                                  |
| NEMA Type rating      | 4X                                                                                            |
| Properties            | For a quick installation of partially dismantled cables as well as thoroughly shielded cables |
| Entry thread          | Pg 29                                                                                         |
| Clamping range min.   | 23.0 mm                                                                                       |
| Clamping range max.   | 25.5 mm                                                                                       |
| Wrench size           | 38 mm                                                                                         |
| Dimension H           | 32 mm                                                                                         |
| Thread length L       | 8 mm                                                                                          |
| Dispatch              | 25                                                                                            |