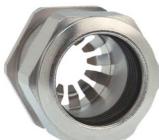

## Cable glands Progress® EMC Rapid nickel-plated brass with contact disc

## **Short entry thread Pg**

Type approval: Progress MS EMV Rapid

- · One-piece sealing insert
- · not overall length insulated

| Article no:           | 1081.29.255                                                                                   |
|-----------------------|-----------------------------------------------------------------------------------------------|
| EAN:                  | 7611614207230                                                                                 |
| Material              | Nickel-plated brass                                                                           |
| Contact sleeve        | Nickel-plated brass                                                                           |
| Contact disc          | Stainless steel A2                                                                            |
| Seal                  | TPE                                                                                           |
| O-ring                | NBR                                                                                           |
| Operation temperature | -40°C / +100°C                                                                                |
| Protection class      | IP 68 (up to 10 bar) / IP 69                                                                  |
| NEMA Type rating      | 4X                                                                                            |
| Properties            | For a quick installation of partially dismantled cables as well as thoroughly shielded cables |
| Entry thread          | Pg 29                                                                                         |
| Clamping range min.   | 23.0 mm                                                                                       |
| Clamping range max.   | 25.5 mm                                                                                       |
| Wrench size           | 38 mm                                                                                         |
| Dimension H           | 32 mm                                                                                         |
| Thread length L       | 8 mm                                                                                          |
| Dispatch              | 25                                                                                            |