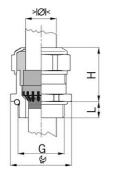

## **Short entry thread Pg**

Type approval: Progress MS EMV Rapid

- · One-piece sealing insert
- · not overall length insulated

| Article no:           | 1081.29.230                                                                                   |
|-----------------------|-----------------------------------------------------------------------------------------------|
| EAN:                  | 7611614207223                                                                                 |
| Material              | Nickel-plated brass                                                                           |
| Contact sleeve        | Nickel-plated brass                                                                           |
| Contact disc          | Stainless steel A2                                                                            |
| Seal                  | TPE                                                                                           |
| O-ring                | NBR                                                                                           |
| Operation temperature | -40°C / +100°C                                                                                |
| Protection class      | IP 68 (up to 10 bar) / IP 69                                                                  |
| NEMA Type rating      | 4X                                                                                            |
| Properties            | For a quick installation of partially dismantled cables as well as thoroughly shielded cables |
| Entry thread          | Pg 29                                                                                         |
| Clamping range min.   | 19.0 mm                                                                                       |
| Clamping range max.   | 23.0 mm                                                                                       |
| Wrench size           | 38 mm                                                                                         |
| Dimension H           | 33 mm                                                                                         |
| Thread length L       | 8 mm                                                                                          |
| Dispatch              | 25                                                                                            |